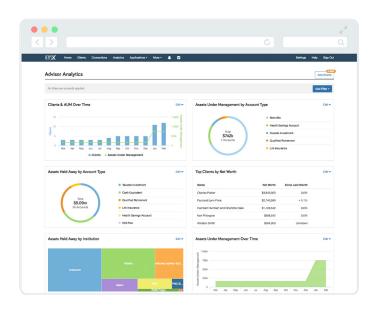

# ADVISOR ANALYTICS PRO

## (For Advisors & Support Staff)

Advisor Analytics Pro provides advisors with data-driven insights to spot business opportunities, track client engagement, and take action to drive success. Answer questions, such as: Where are my client's assets held away? Are my most frequent users in their 20s and 30s or in their 50s and 60s? What's the best day and time to release marketing content to my clients?

Customizable dashboard

Available to advisors, planners, and support

Add-on product

Ability to export chart data

Charts:

### **BUSINESS OPPORTUNITIES**

- Assets Held Away by Account Type
- Assets Held Away by Institution
- Asset Status
- Liability Status
- Liabilities Held Away by Account Type
- Liabilities Held Away by Institution
- Top Clients by Assets Held Away
- Top Holdings Held Away
- Top Clients by Net Worth
- Life Insurance Held Away by Policy Type

### **BUSINESS TRENDS**

- Assets Under Management by Account Type
- Assets Under Management by Institution
- Assets Under Management Over Time
- Clients and Assets Under Management Over Time
- Clients Over Time
- Asset Status
- Liabilities Status
- Top Clients by Assets Under Management
- Top Holdings Under Management
- Life Insurance Under Management
- Liabilities Under Management by Institution
- Life Insurance Policy Anniversary by Month