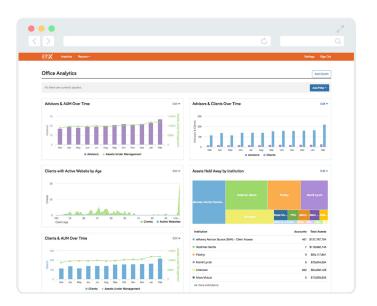

# OFFICE ANALYTICS

# (For Office Managers)

Office managers can now evaluate performance and engagement across the entire firm and client base from within a single dashboard. Access over 40 charts designed to drive more effective advisor meetings, assess usage rates, and uncover your firm's most pressing opportunities.

Customizable dashboard

Available to office managers

Add-on product

Ability to export chart data

Charts:

### FIRM TRENDS

- Assets Under Management by Account Type
- Assets Under Management by Institution
- Assets Under Management Over Time
- Clients and Assets Under Management Over Time
- Clients Over Time
- Asset Status
- Liabilities Status
- Top Clients by Assets Under Management
- Top Holdings Under Management
- Life Insurance Under Management
- Liabilities Under Management by Institution
- Life Insurance Policy Anniversary by Month
- Top Offices by Assets Held Away
- Top Offices by Assets Under Management

### **ADVISOR TRENDS**

- Advisors and Assets Under Management Over Time
- Advisors and Clients Over Time
- Advisors Over Time
- Top Advisors by Assets Held Away
- Top Advisors by Assets Under Management