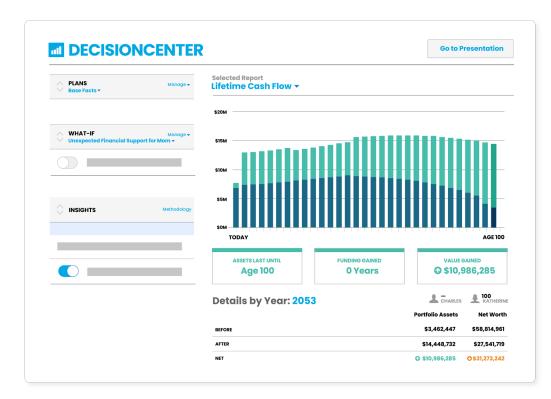

## Instantly Visualize the Impact of Your Recommendations

#### **Model the Future**

Offer your clients in-depth and personalized insights using a variety of techniques and what-if scenarios.

#### **Simulate Multiple Scenarios**

Use solvers to answer questions and adjust options in real time.

### **Streamline Your Planning Workflow**

Access reports, charts, and data tables to seamlessly shift from cash flow to estate planning—all in one place.

Want to learn more? Visit us at emoneyadvisor.com or call 888-362-4612 to schedule your free trial.